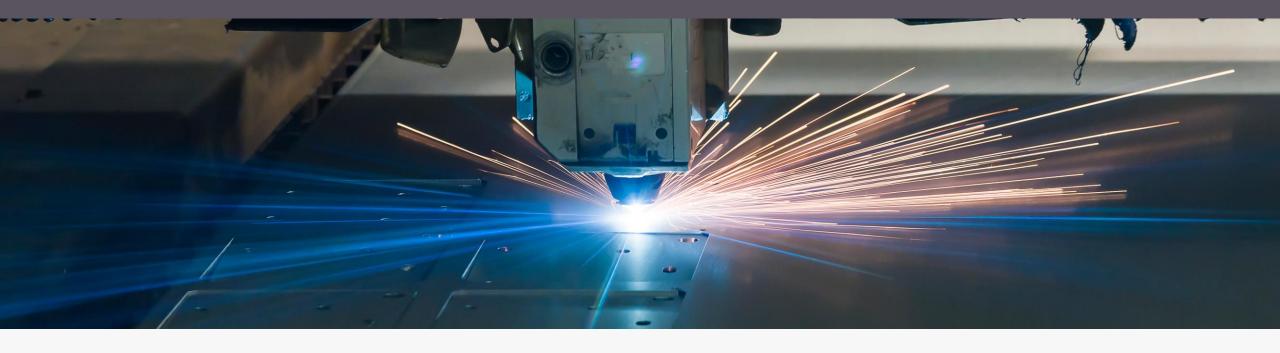

### LASER CUTTING

#### **CAPACITY**

You can trust manufacturing quality of our machines. Because meaning of **VOLL** comes from the **vollständig in German**.

This means completed perfect, full.

# LASER CUTTING

CAPACITY

We can provide 0.1mm to 15mm sheet metal.