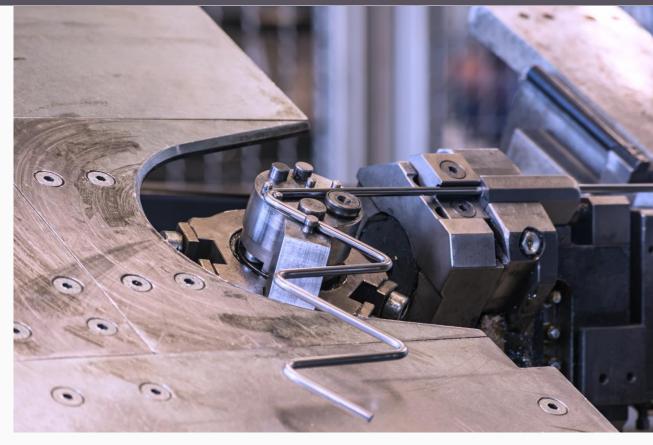

### PRESS BRAKE

We capture precise measurements with our quality sheet metals and special measuring tools.

Precision machine support up to 2.5 meters wide.

Custom mold support. We can reach the fillet you want.