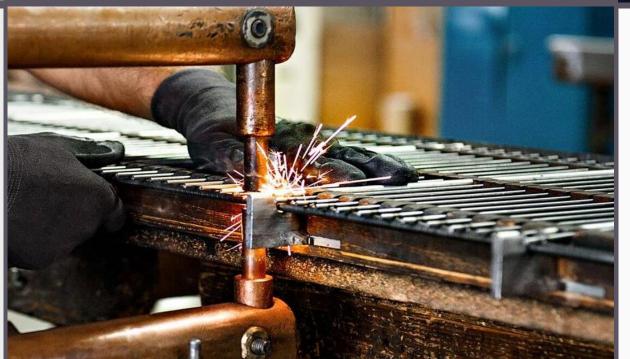

#### **Respect for our Environment**

shows the utmost respect for the environment at its wire bending, sheet metal bending and welding complying with all regulations.