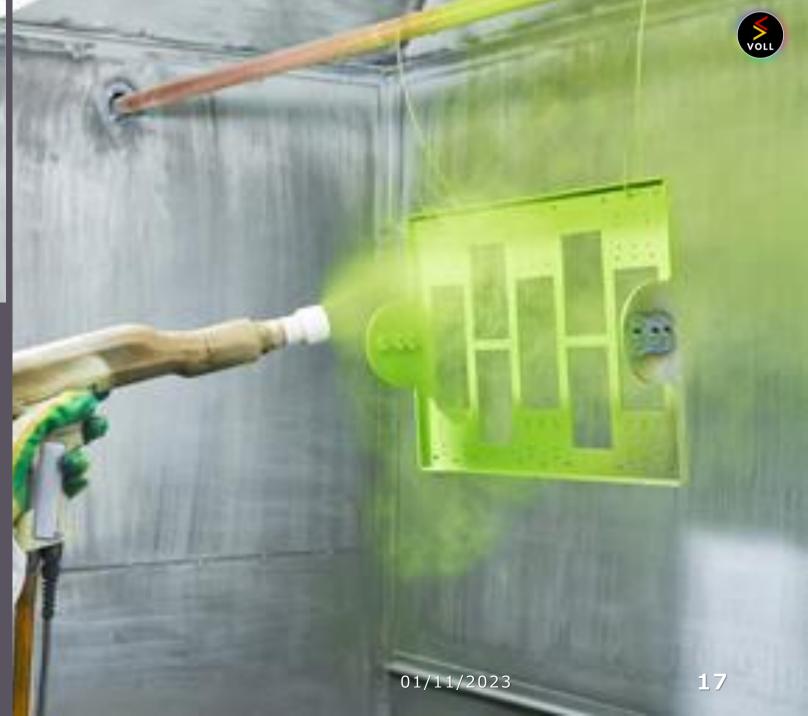

#### CAPACITY

We can provide electrostatic powder paint application with all of RAL Color codes.

# **PAINTING**