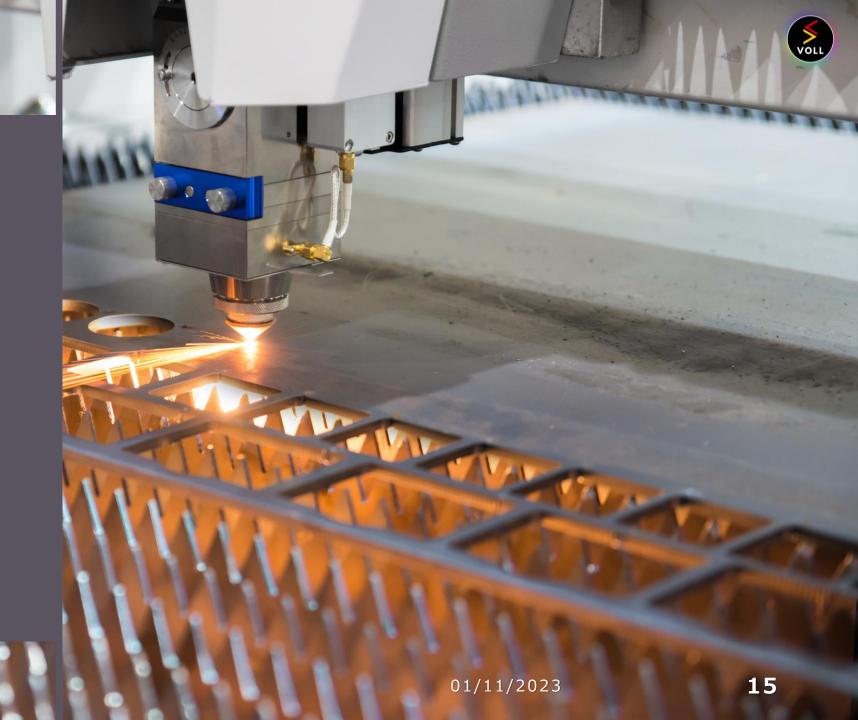

### LASER CUTTING

#### **CAPACITY**

You can trust manufacturing quality of our machines. Because meaning of **VOLL** comes from the **vollständig in German**.

This means completed perfect, full.

# LASER CUTTING

CAPACITY

We can provide 0.1mm to 15mm sheet metal.