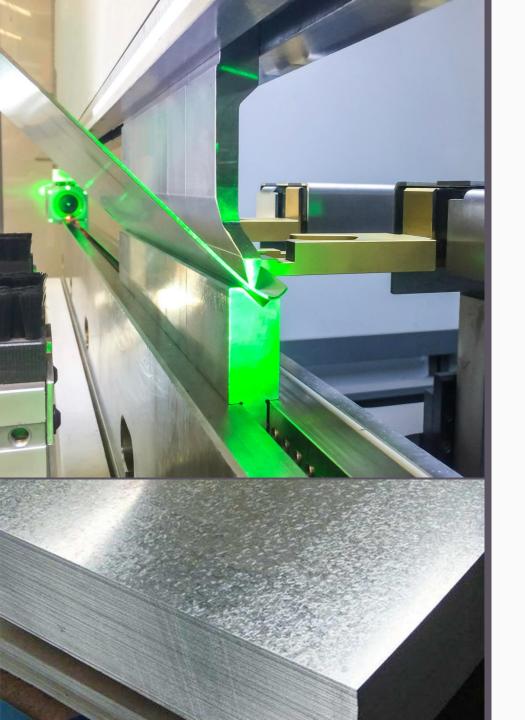

### PRESS BRAKE

We capture precise measurements with our quality sheet metals and special measuring tools.

Precision machine support up to 2.5 meters wide.

Custom mold support. We can reach the fillet you want.