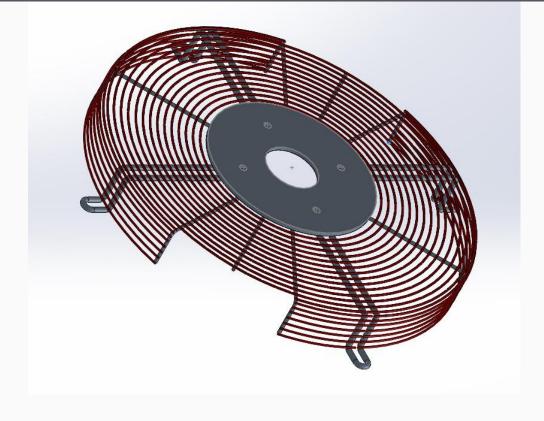

# Manufacturing

We are manufacturing, bending, welding, painting 1-10mm wires.

Precisized Manufacturing is important for us.

01/11/2023

# Manufacturing

Wire cut to size operation with precision.