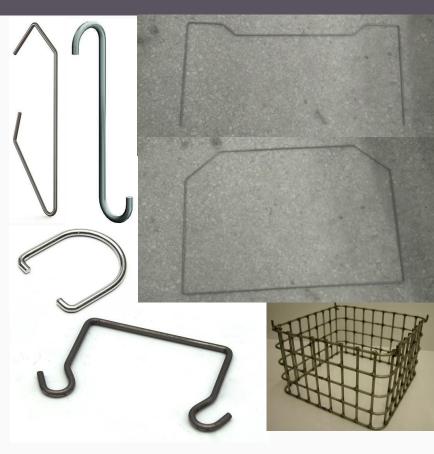

# Manufacturing

Wire cut to size operation with precision.

# Manufacturing

We are manufacturing, bending, welding, painting 1-10mm wires.

Precisized Manufacturing is important for us.

01/11/2023

# **SAMPLES**

You can reach us then get your sample for our manufacturing quality.